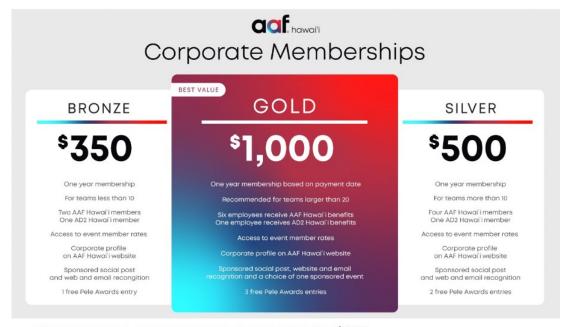

gatherings, and nearly all AAF Hawai'i events were conducted virtually during that time. As Hawai'i

loosened restrictions, our community began to return to in-person events. The board voted to return to prepandemic rates to offset the costs of in-person events and normal club operations. An individual member went back from \$75 to \$150, a Gold corporate member went from \$500 to \$1000, Silver from \$250 to \$500, and Bronze from \$175 to \$350. However, we would have to communicate membership benefits effectively with the increased membership rates.

**Objective:** Continue to create an incentive for potential members with a return to pre-pandemic membership rates.