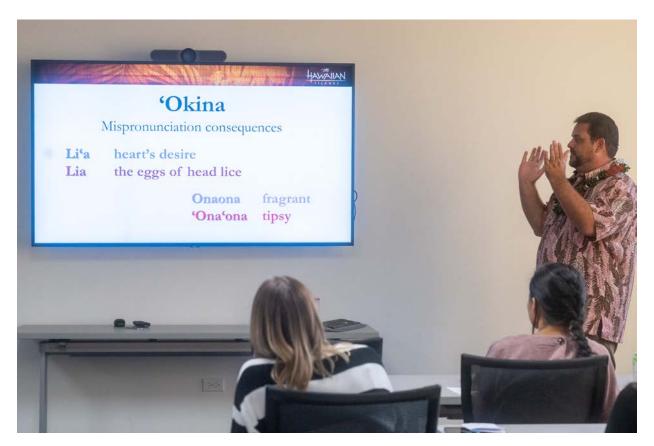

capacity with standing room only. Our speaker Kainoa Daines gave great insight and shared best practices

about showing the proper respect for Hawaiian culture in advertising, not only through imagery and cultural

depictions but also through using diacritical marks in Hawaiian words. Through feedback from the

attendees, the event was well-received and eye-opening for many. There was a diverse mix of attendees

ranging from seasoned and young professionals to many new faces who had never attended an AAF