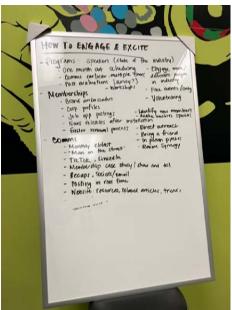

## **Program 1: Effectively communicate our events and programs**

**Overview:** This year, AAF Hawai'i offered a variety of in-person and virtual events to keep members engaged and connected.

**Objective:** Promote AAF Hawaii events through various channels, communicating the benefits of membership and creating a space for the local advertising community to stay connected.

**Communication:** Our communications team was tasked with developing new graphics for most of our events and the email and social media campaigns to promote them.

**Results:** Here are the results of some of our key events and programs.