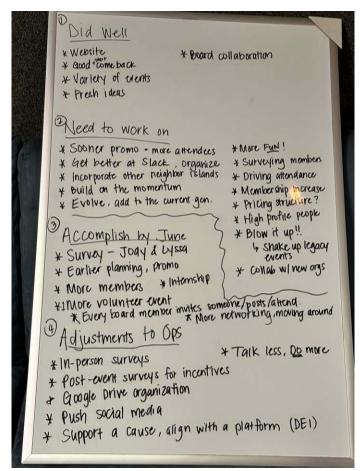

city. We hit our goal of retaining 75% of our members, growing by 39%, and picking up two valuable corporate memberships. And we did all of this while returning our membership rates to pre-pandemic rates (eliminating a 50% discount) and demonstrating the value of membership in AAF Hawai'i. We further strengthened the image and brand of AAF Hawai'i by refreshing our website and changing our name and logo using the proper spelling of "Hawai'i" to honor our indigenous host culture.













# save the date

Thu, April 21, 2022 @ 6PM

A FREE, VIRTUAL EVENT FOR COLLEGE STUDENTS

Sponsored by MVNP



















































































































































































































































Top: Pandemic Rates. Bottom: Return to Non-Discounted Rates in 2022-2023.



## **INDIVIDUAL MEMBERSHIPS STARTING AT \$175**

## **EDUCATOR STARTING AT \$75**

AAF Hawai'i is the hub for talented people like you who care deeply about our community and the ad industry that helps support it. Join as an individual, educator, enthusiast or corporation. Our members receive networking opportunities, access to developmental events, discounts, and an opportunity to give back and support your advertising industry and community.



# **Our Corporate Members**

GOLD







SILVER







## BRONZE

Shift Creative

Holoholo Media

The Avocado Group

**FCH Enterprises** 

Montaj9

Island Film Group

Weekday Studio

Element 8

Check out our latest member spot