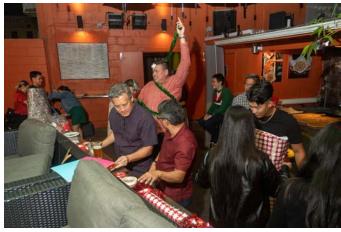

2020. The mixer started in the evening at Waikiki Brewing, an outdoor beer garden near downtown

Honolulu. Participants were encouraged to play a networking bingo game, leading to a great deal of

interaction among the 60 attendees. To encourage attendance, everyone who registered and attended the

event received an entry into a drawing for a \$200 gift certificate to the Prince Waikiki Hotel. We also

offered a one-night-only 25% discount to members who wanted to renew their membership.

**Objective:** To engage the membership with the second in-person AAF Hawai'i networking event since 2020.