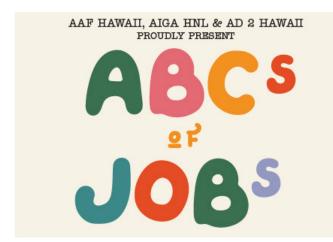

- ABCs of JOBS (Exhibit 1A-B) The email campaign was delivered to 481 recipients with 194 opens. On social media, 413 accounts were reached with 465 impressions. 47 accounts were engaged (64 post interactions 43 likes, 16 shares, three saves)
- Shining Star Scholarship (Exhibit 19) Our annual announcement email was delivered to 477 recipients with 211 opens. On Instagram, we announced the recipients through three dedicated posts at most, reaching 429 accounts and receiving 58 engagements and 19 profile clicks.