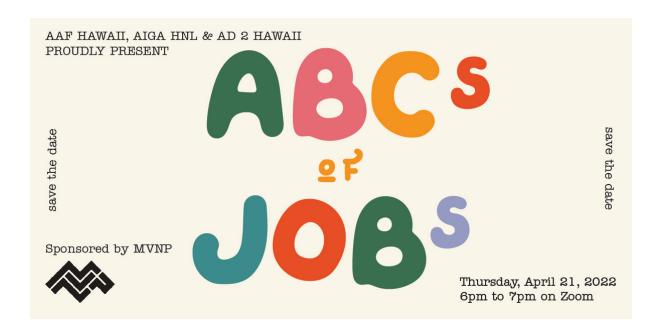

- ABCs of JOBS (Exhibit 1A-B) The email campaign was delivered to 481 recipients with 194 opens. On social media, 413 accounts were reached with 465 impressions. 47 accounts were engaged (64 post interactions 43 likes, 16 shares, three saves)
- Shining Star Scholarship (Exhibit 19) Our annual announcement email was delivered to 477 recipients with 211 opens. On Instagram, we announced the recipients through three dedicated posts at most, reaching 429 accounts and receiving 58 engagements and 19 profile clicks.

# save the date

Thu, April 21, 2022 @ 6PM

A FREE, VIRTUAL EVENT FOR COLLEGE STUDENTS

Sponsored by MVNP

Top: Pandemic Rates. Bottom: Return to Non-Discounted Rates in 2022-2023.