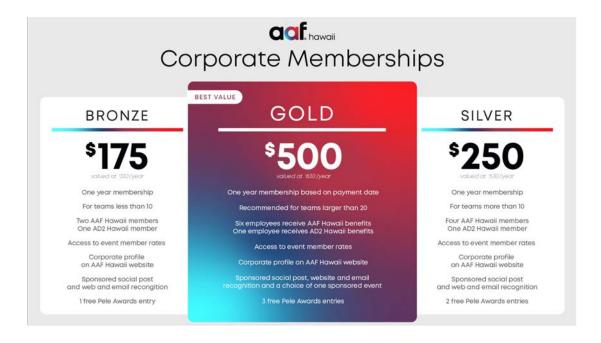

## **Program 2: Maintain Corporate Membership packages (Exhibit 18)**

Overview: We maintained and promoted the benefits of AAF Hawai'i membership. We did so by 1) recognizing all levels of our corporate members on our website and emails by having the logos of the Gold and Silver members and the Bronze members, their names only categorized by their membership level. This recognition provided exposure to our corporate members to our advertising community. 2) Gold members were allowed to sponsor an event of choice. 3) All corporate members were given one free Ad 2 Hawai'i membership, which AAF Hawai'i paid for to support our sister club and to perpetuate Hawaii's strong culture of cultivating our young advertising professionals. 4) Provided free entrees to our American Advertising Awards Show (Gold members - 3, Bronze members - 2, Silver members - 1).

Goal 1 Results: Our membership numbers were down at the beginning of the fiscal year, and we started with 39 members. Our membership team worked on following up on renewals and attracting new members. Our programs team worked to put on in-person events that were a mix of socials, networking, and advertising education which created value for the members, and our communications team worked hard to promote our events and raise awareness of our corporate members on e-blasts. By March 2023, we expanded our membership to 55 members, including two new corporate memberships, increasing our overall membership by 39%. In addition, we obtained Bank of Hawaii as a Bronze member and Hawai'i Pacific Health as a Silver member.