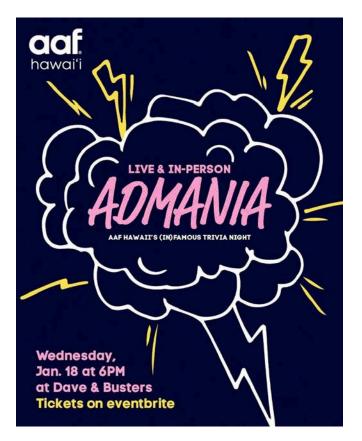

- Brand Bash (Exhibit 6A-6C) Along with branded save-the-date Instagram posts, we wanted to generate buzz and participation. The series of Instagram posts reached at most 342 accounts, 426 impressions, and received 33 engagements (51 post interactions 30 likes, 18 shares, two saves).
   Our Recap Instagram Reel reached 455 accounts with 485 views, 21 likes, and two shares. Our email campaign included three messages delivered to 502 recipients with an average of 240 opens per email.
- AdMania (Exhibit 13A-B) was announced via email to 483 recipients, with 243 opens.
- Pau Hana at the Row (Exhibit 1A-B) was emailed to 481 recipients with 206 opens and 15 clicks. The initial announcement on social media reached 287 accounts reached, with 340 impressions and 19 accounts engaged (33 interactions, 18 likes, and 15 shares). The event recap hit a high of 404 accounts with 538 impressions and 56 accounts engaged (66 post interactions, 55 likes, and eight shares).
- The Two Scoops Virtual Talk Series (Exhibits 8,10, 12, 15A, 15B) over the course of five months hit the following highs on social media: 277 accounts reached, 328 impressions, 22 accounts engaged (25 post interactions 22 likes, three shares). On email, it went to an average of 475 recipients with an open rate of about 40%.

Ad Mania 2023