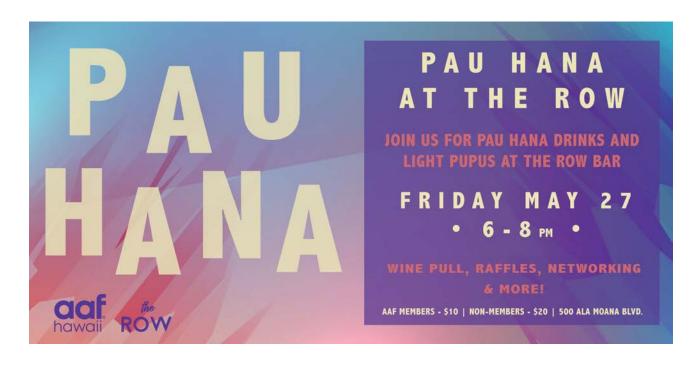

- Brand Bash (Exhibit 6A-6C) Along with branded save-the-date Instagram posts, we wanted to generate buzz and participation. The series of Instagram posts reached at most 342 accounts, 426 impressions, and received 33 engagements (51 post interactions 30 likes, 18 shares, two saves).
   Our Recap Instagram Reel reached 455 accounts with 485 views, 21 likes, and two shares. Our email campaign included three messages delivered to 502 recipients with an average of 240 opens per email.
- AdMania (Exhibit 13A-B) was announced via email to 483 recipients, with 243 opens.
- Pau Hana at the Row (Exhibit 1A-B) was emailed to 481 recipients with 206 opens and 15 clicks. The initial announcement on social media reached 287 accounts reached, with 340 impressions and 19 accounts engaged (33 interactions, 18 likes, and 15 shares). The event recap hit a high of 404 accounts with 538 impressions and 56 accounts engaged (66 post interactions, 55 likes, and eight shares).
- The Two Scoops Virtual Talk Series (Exhibits 8,10, 12, 15A, 15B) over the course of five months hit the following highs on social media: 277 accounts reached, 328 impressions, 22 accounts engaged (25 post interactions 22 likes, three shares). On email, it went to an average of 475 recipients with an open rate of about 40%.